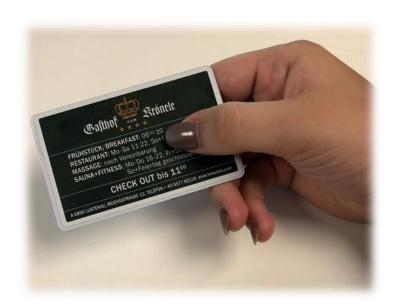

## Welcome to Gasthof Krönele!

To help you find your way around our hotel, we listed the basic information pints below.

**Check in:** from 2 p.m. **Check out**: until 11 a.m.

## **Reception desk opening hours**

Monday to Saturday 6 a.m. to 10 p.m., Sunday 7 a.m. to 4 p.m.

Please be advised that hotel bills can only paid during reception desk opening hours.

Should you need to leave earlier than 6 a.m., your account must be settled the evening before you leave.

## Wi-Fi password

lustenau

## Reception

direct line: 31