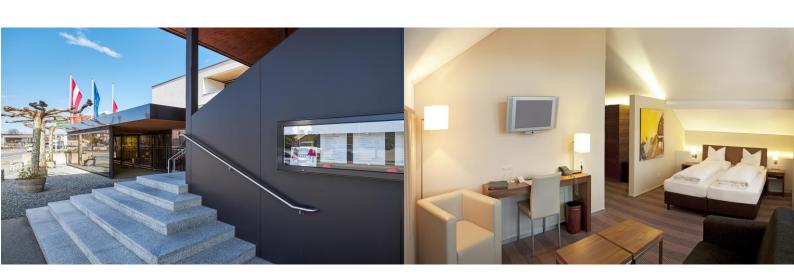

# Our room prices from 1.1.2025

| Main building with bathtub                                                                                                        |                          |
|-----------------------------------------------------------------------------------------------------------------------------------|--------------------------|
| double room                                                                                                                       | 165,60                   |
| single room                                                                                                                       | 105,00                   |
| Juniorsuite with bathtub and balcony                                                                                              |                          |
| double room                                                                                                                       | 182,60                   |
| as single room                                                                                                                    | 115,00                   |
| Now building with shower                                                                                                          |                          |
| New building with shower double room                                                                                              | 182,60                   |
|                                                                                                                                   | 115,00                   |
| as single room                                                                                                                    | 113,00                   |
| Suite with shower or bathtub                                                                                                      |                          |
|                                                                                                                                   |                          |
| double room                                                                                                                       | 193,00                   |
| double room<br>as single room                                                                                                     | 193,00<br>139,50         |
|                                                                                                                                   | *                        |
| as single room                                                                                                                    | 139,50                   |
| as single room  extra bed from 14 years                                                                                           | 139,50                   |
| as single room  extra bed from 14 years  For children in their parents' room:                                                     | 139,50                   |
| as single room  extra bed from 14 years  For children in their parents' room: up to 4 years free accommodation                    | 139,50<br>39,50          |
| as single room  extra bed from 14 years  For children in their parents' room: up to 4 years free accommodation from 5 to 11 years | 139,50<br>39,50<br>16,00 |

All rooms are equipped with free WIFI, television, telephone, desk, bathrobe and hairdryer.